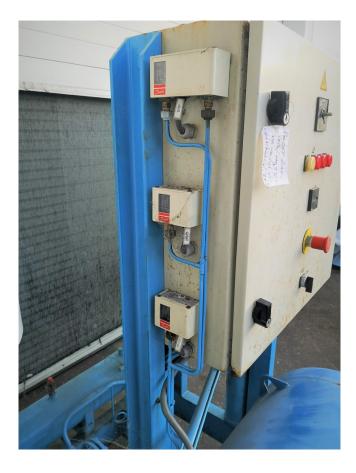

#### **Used Geneglace Pack 31**

Complete Geneglace flake ice installation equipped with a Maneurop MT 290 HUU hermetic piston compressor, ABB electromotor type M2AA071A, liquid receiver and a Frigabohn condensor with 3 Ziehl-Abegg fans. Attached on a steel frame base.