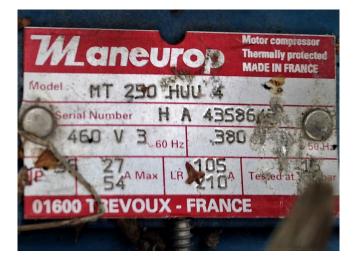

#### **Used Geneglace Pack 31**

Complete Geneglace flake ice installation equipped with a Maneurop MT 290 HUU hermetic piston compressor, ABB electromotor type M2AA071A, liquid receiver and a Frigabohn condensor with 3 Ziehl-Abegg fans. Attached on a steel frame base.