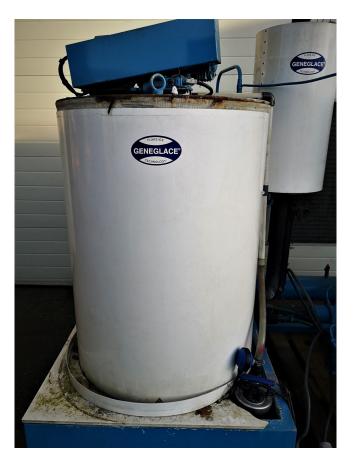

#### **Used Geneglace Pack 31**

Complete Geneglace flake ice installation equipped with a Maneurop MT 290 HUU hermetic piston compressor, ABB electromotor type M2AA071A, liquid receiver and a Frigabohn condensor with 3 Ziehl-Abegg fans. Attached on a steel frame base.