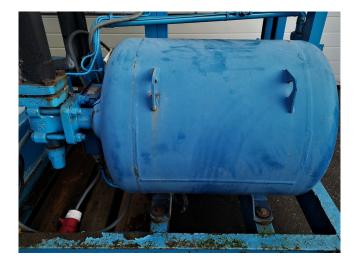

#### **Used Geneglace Pack 31**

Complete Geneglace flake ice installation equipped with a Maneurop MT 290 HUU hermetic piston compressor, ABB electromotor type M2AA071A, liquid receiver and a Frigabohn condensor with 3 Ziehl-Abegg fans. Attached on a steel frame base.