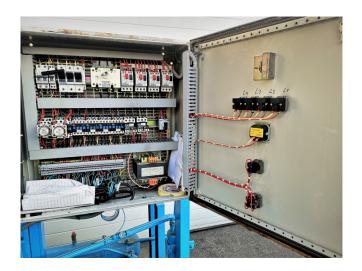

#### **Used Geneglace Pack 31**

Complete Geneglace flake ice installation equipped with a Maneurop MT 290 HUU hermetic piston compressor, ABB electromotor type M2AA071A, liquid receiver and a Frigabohn condensor with 3 Ziehl-Abegg fans. Attached on a steel frame base.