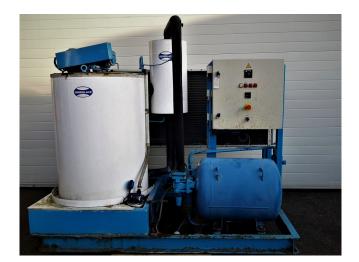

#### **Used Geneglace Pack 31**

Complete Geneglace flake ice installation equipped with a Maneurop MT 290 HUU hermetic piston compressor, ABB electromotor type M2AA071A, liquid receiver and a Frigabohn condensor with 3 Ziehl-Abegg fans. Attached on a steel frame base.