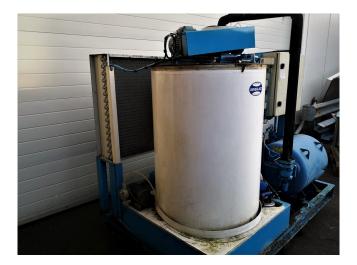

#### **Used Geneglace Pack 31**

Complete Geneglace flake ice installation equipped with a Maneurop MT 290 HUU hermetic piston compressor, ABB electromotor type M2AA071A, liquid receiver and a Frigabohn condensor with 3 Ziehl-Abegg fans. Attached on a steel frame base.