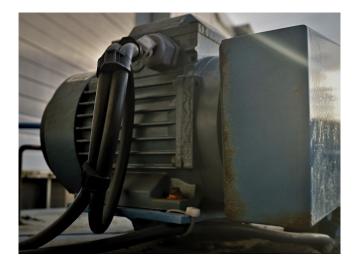

#### **Used Geneglace Pack 31**

Complete Geneglace flake ice installation equipped with a Maneurop MT 290 HUU hermetic piston compressor, ABB electromotor type M2AA071A, liquid receiver and a Frigabohn condensor with 3 Ziehl-Abegg fans. Attached on a steel frame base.

www.hosbv.com

| E X I A                                                | 4              | BB Mo                | tors               |                     |                      |
|--------------------------------------------------------|----------------|----------------------|--------------------|---------------------|----------------------|
| Motor 3~ Cl.<br>M2AA871A 3                             |                | IEC34                |                    |                     | CE                   |
| View View                                              | Hz             | min 1                | kW                 | A                   | Cosø                 |
| M2AA071A 3<br>V<br>380-420 Y<br>220-240 D<br>440-480 Y | 50<br>50<br>60 | 1400<br>1400<br>1690 | 0.25<br>0 5<br>0.2 | 0.90<br>1.6<br>0.90 | 0.67<br>0.67<br>0.67 |