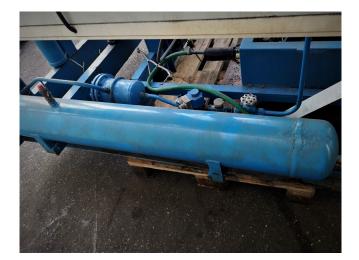

#### **Used Geneglace Pack 31**

Complete Geneglace flake ice installation equipped with a Maneurop MT 290 HUU hermetic piston compressor, ABB electromotor type M2AA071A, liquid receiver and a Frigabohn condensor with 3 Ziehl-Abegg fans. Attached on a steel frame base.