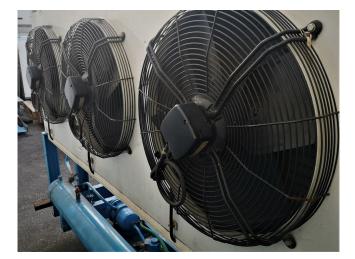

#### **Used Geneglace Pack 31**

Complete Geneglace flake ice installation equipped with a Maneurop MT 290 HUU hermetic piston compressor, ABB electromotor type M2AA071A, liquid receiver and a Frigabohn condensor with 3 Ziehl-Abegg fans. Attached on a steel frame base.