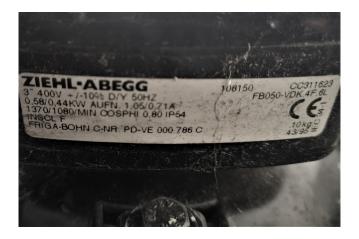

#### **Used Geneglace Pack 31**

Complete Geneglace flake ice installation equipped with a Maneurop MT 290 HUU hermetic piston compressor, ABB electromotor type M2AA071A, liquid receiver and a Frigabohn condensor with 3 Ziehl-Abegg fans. Attached on a steel frame base.