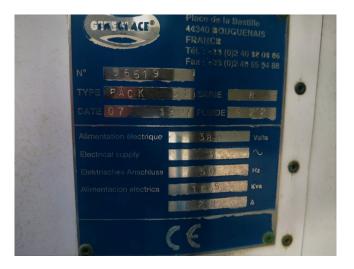

### **Specifications**

| La marque   | Geneglace                  |
|-------------|----------------------------|
| Le type     | Pack 31                    |
| Capacité    | 5,5 ton per 24hours *      |
| Réfrigérant | Freon                      |
| Tailles     | 2070x1410x1500 mm          |
|             | (LxWxH)                    |
| Remarques   | *5,5 ton 24h thin ice // 5 |
|             | ton 24h thick ice          |
| Stock       | 1                          |

#### **Used Geneglace Pack 31**

Complete Geneglace flake ice installation equipped with a Maneurop MT 290 HUU hermetic piston compressor, ABB electromotor type M2AA071A, liquid receiver and a Frigabohn condensor with 3 Ziehl-Abegg fans. Attached on a steel frame base.