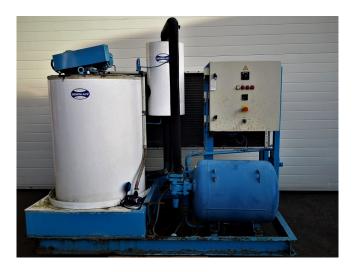

#### **Used Geneglace Pack 31**

Complete Geneglace flake ice installation equipped with a Maneurop MT 290 HUU hermetic piston compressor, ABB electromotor type M2AA071A, liquid receiver and a Frigabohn condensor with 3 Ziehl-Abegg fans. Attached on a steel frame base.