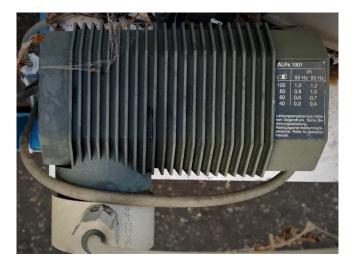

#### **Used Geneglace Pack 31**

Complete Geneglace flake ice installation equipped with a Maneurop MT 290 HUU hermetic piston compressor, ABB electromotor type M2AA071A, liquid receiver and a Frigabohn condensor with 3 Ziehl-Abegg fans. Attached on a steel frame base.

www.hosbv.com

| E X I A                                                | 4              | BB Mo                | tors               |                     |                      |
|--------------------------------------------------------|----------------|----------------------|--------------------|---------------------|----------------------|
| Motor 3~ Cl.<br>M2AA871A 3                             |                | IEC34                |                    |                     | CE                   |
| View View                                              | Hz             | min 1                | kW                 | A                   | Cosø                 |
| M2AA071A 3<br>V<br>380-420 Y<br>220-240 D<br>440-480 Y | 50<br>50<br>60 | 1400<br>1400<br>1690 | 0.25<br>0 5<br>0.2 | 0.90<br>1.6<br>0.90 | 0.67<br>0.67<br>0.67 |